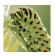

outside and leave it for a few days, then carefully observe to see if any minibeasts

have moved in.

**8.** Look at the minibeasts below. Write a sentence about each one to explain how it uses camouflage to avoid predators.