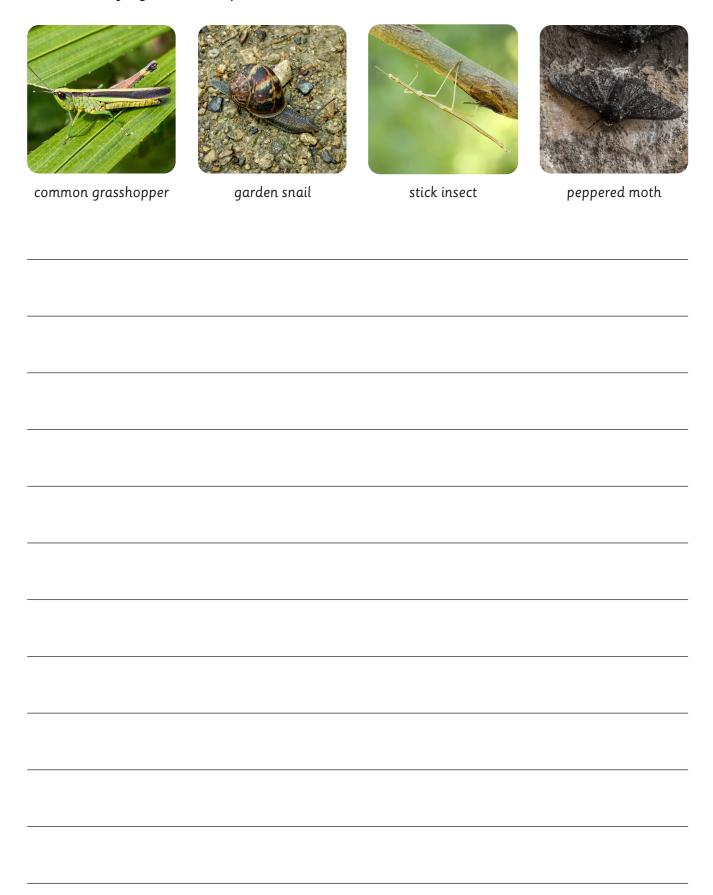

outside and leave it for a few days, then carefully observe to see if any minibeasts

have moved in.

**8.** Look at the minibeasts below. Write a sentence about each one to explain how it uses camouflage to avoid predators.