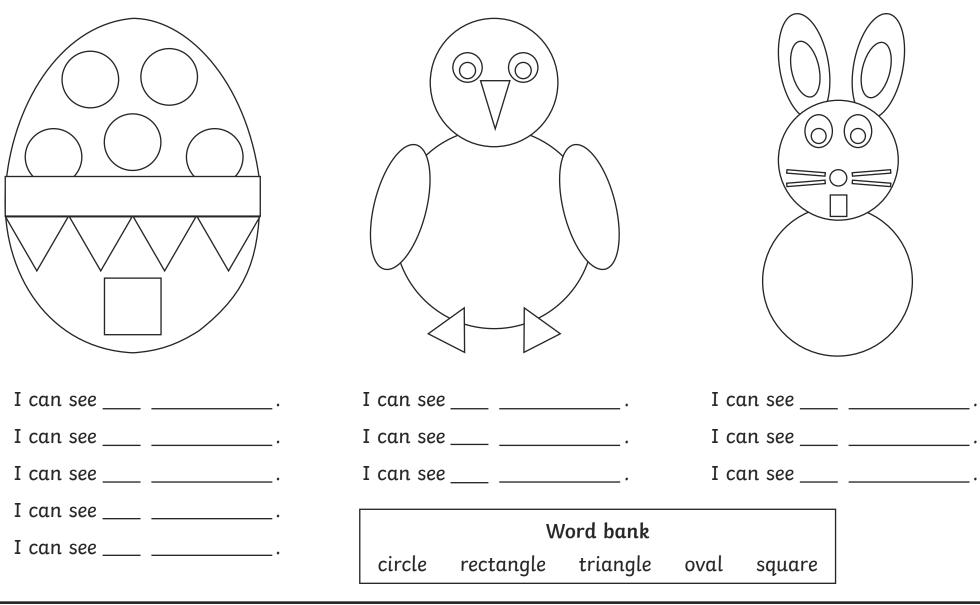

## Easter 2D Shape Search

I can see \_\_\_\_ circles. I can see \_\_\_\_ triangles. I can see \_\_\_\_ rectangle. I can see \_\_\_\_ square. I can see \_\_\_\_ oval.

I can see \_\_\_\_ circles. I can see \_\_\_\_ triangles. I can see \_\_\_\_ ovals.

## Easter 2D Shape Search Answers

I can see 5 circles. I can see 4 triangles. I can see 1 rectangle. I can see 1 square. I can see 1 oval.

I can see 6 circles. I can see 3 triangles. I can see 2 ovals.

I can see 5 circles. I can see 5 rectangles. I can see 6 ovals.