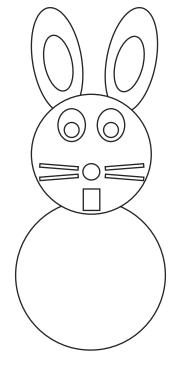

## Easter 2D Shape Search

I can see \_\_\_\_ circles. I can see \_\_\_\_ triangles. I can see \_\_\_\_ rectangle. I can see \_\_\_\_ square. I can see \_\_\_\_ oval.

I can see \_\_\_\_ circles. I can see \_\_\_\_ triangles. I can see \_\_\_\_ ovals.

## Easter 2D Shape Search Answers

I can see 5 circles. I can see 4 triangles. I can see 1 rectangle. I can see 1 square. I can see 1 oval.

I can see 6 circles. I can see 3 triangles. I can see 2 ovals.

I can see 5 circles. I can see 5 rectangles. I can see 6 ovals.