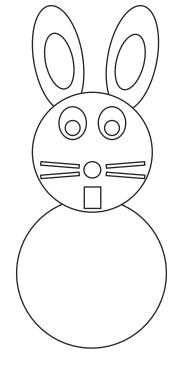

- I can see \_\_\_\_ circles.
- I can see \_\_\_\_\_ rectangles.
- I can see \_\_\_\_ ovals.

## Easter 2D Shape Search Answers

I can see 5 circles. I can see 4 triangles. I can see 1 rectangle. I can see 1 square. I can see 1 oval.

I can see 6 circles. I can see 3 triangles. I can see 2 ovals.

I can see 5 circles. I can see 5 rectangles. I can see 6 ovals.