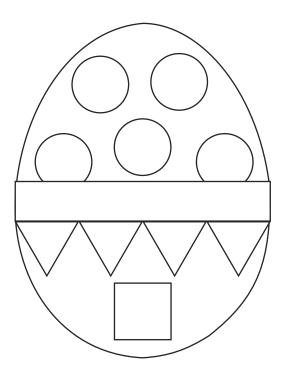

## Easter 2D Shape Search

I can see \_\_\_\_ circles. I can see \_\_\_\_ triangles. I can see \_\_\_\_ rectangle. I can see \_\_\_\_ square. I can see \_\_\_\_ oval.

I can see \_\_\_\_ circles. I can see \_\_\_\_ triangles. I can see \_\_\_\_ ovals.

## Easter 2D Shape Search Answers

I can see 5 circles. I can see 4 triangles. I can see 1 rectangle. I can see 1 square. I can see 1 oval.

I can see 6 circles. I can see 3 triangles. I can see 2 ovals.

I can see 5 circles. I can see 5 rectangles. I can see 6 ovals.