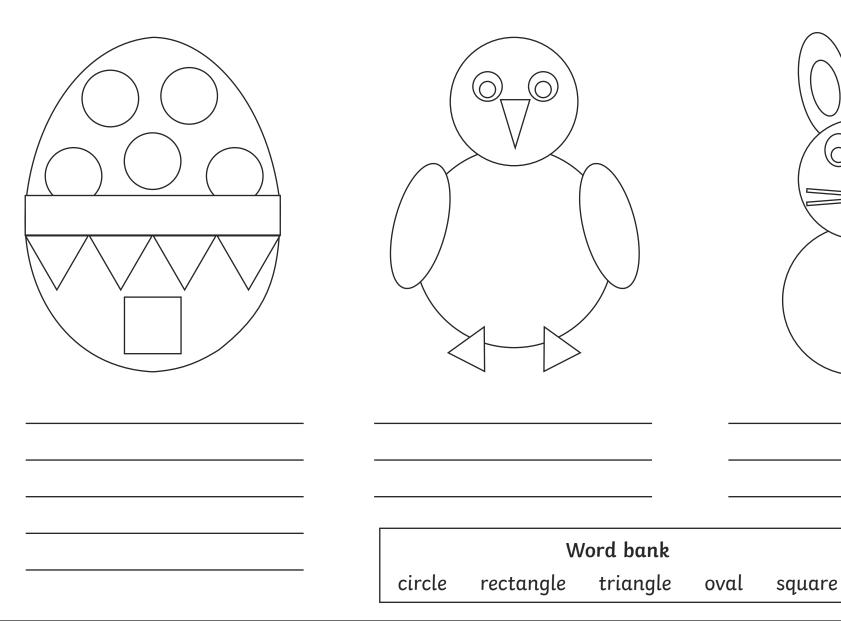

## Easter 2D Shape Search

I can see \_\_\_\_ circles. I can see \_\_\_\_ triangles. I can see \_\_\_\_ rectangle. I can see \_\_\_\_ square. I can see \_\_\_\_ oval.

I can see \_\_\_\_ circles. I can see \_\_\_\_ triangles. I can see \_\_\_\_ ovals.

- I can see \_\_\_\_ circles.
- I can see \_\_\_\_\_ rectangles.
- I can see \_\_\_\_ ovals.

## Easter 2D Shape Search Answers

I can see 5 circles. I can see 4 triangles. I can see 1 rectangle. I can see 1 square. I can see 1 oval.

I can see 6 circles. I can see 3 triangles. I can see 2 ovals.

I can see 5 circles. I can see 5 rectangles. I can see 6 ovals.