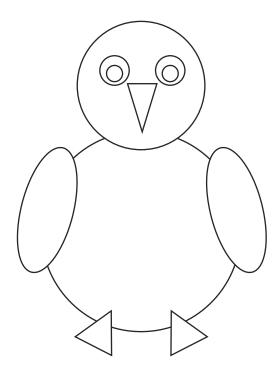

## Easter 2D Shape Search

I can see \_\_\_\_ circles. I can see \_\_\_\_ triangles. I can see \_\_\_\_ rectangle. I can see \_\_\_\_ square. I can see \_\_\_\_ oval.

I can see \_\_\_\_ circles. I can see \_\_\_\_ triangles. I can see \_\_\_\_ ovals.

## Easter 2D Shape Search Answers

I can see 5 circles. I can see 4 triangles. I can see 1 rectangle. I can see 1 square. I can see 1 oval.

I can see 6 circles. I can see 3 triangles. I can see 2 ovals.

I can see 5 circles. I can see 5 rectangles. I can see 6 ovals.