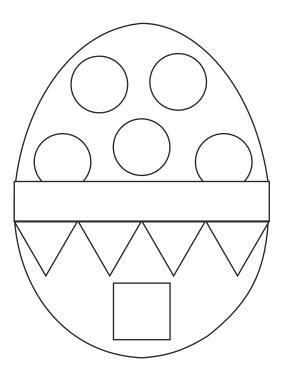

## Easter 2D Shape Search

I can see \_\_\_\_ circles. I can see \_\_\_\_ triangles. I can see \_\_\_\_ rectangle. I can see \_\_\_\_ square. I can see \_\_\_\_ oval.

I can see \_\_\_\_ circles. I can see \_\_\_\_ triangles. I can see \_\_\_\_ ovals.

## Easter 2D Shape Search Answers

I can see 5 circles. I can see 4 triangles. I can see 1 rectangle. I can see 1 square. I can see 1 oval.

I can see 6 circles. I can see 3 triangles. I can see 2 ovals.

I can see 5 circles. I can see 5 rectangles. I can see 6 ovals.