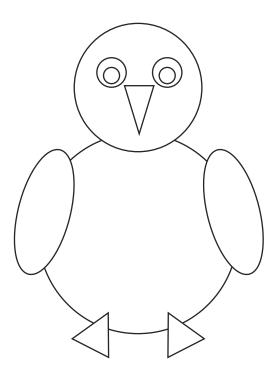

## Easter 2D Shape Search

I can see \_\_\_\_ circles. I can see \_\_\_\_ triangles. I can see \_\_\_\_ rectangle. I can see \_\_\_\_ square. I can see \_\_\_\_ oval.

I can see \_\_\_\_ circles. I can see \_\_\_\_ triangles. I can see \_\_\_\_ ovals.

## Easter 2D Shape Search Answers

I can see 5 circles. I can see 4 triangles. I can see 1 rectangle. I can see 1 square. I can see 1 oval.

I can see 6 circles. I can see 3 triangles. I can see 2 ovals.

I can see 5 circles. I can see 5 rectangles. I can see 6 ovals.