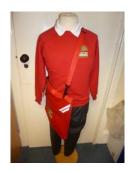

# <u>Winter Uniform</u>

Red sweatshirt or cardigan with/without school logo White/red polo shirt or school shirt Grey/black trousers/skirt/pinafore Grey/black/white/red socks/tights Suitable black shoes – no heels (Trainers are permitted but must be plain black with no markings such as flashes or colours)